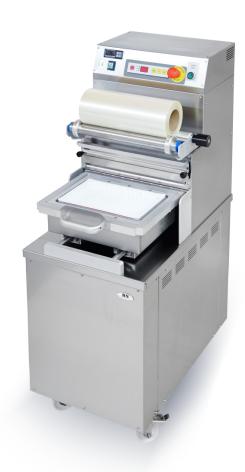

## Description

Our BS 21 model is a mobile vacuum tray sealing device that you can use to vacuum pack trays made of different materials (PP, CPET, APET and many others) to treat them with gas and to seal them.

# General design:

Our compact BS 21 tray sealing machine is suitable for "work in confined spaces". The machine is our entry-level model in MAP and inert gas packaging. When designing it we placed special value on a good price-performance ratio. The powerful BUSCH