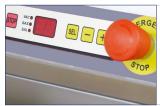

#### Controller:

Important process parameters (vacuum, gas, sealing time) can be stored in 5 programming slots. The sealing temperature can be set according to the type of foil.

- Options
- Machine in oxygen version
- Soft, sound-absorbed compressor