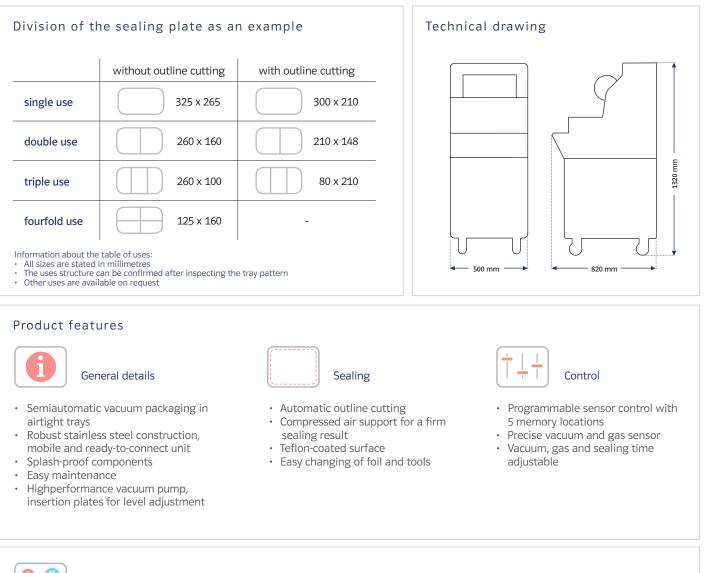

# Specifications

| opeennederono                        |                      |
|--------------------------------------|----------------------|
| Maximum sealing area without outline | 325 x 265 mm         |
| Maximum sealing area with outline    | 300 x 210 mm         |
| Maximum foil width                   | 340 mm               |
| Maximum tray height                  | 100 mm               |
| Working cycle                        | 2 per minute         |
| External dimensions                  | 500 x 820 x 1320 mm  |
| Vacuum pump                          | 21 m <sup>3</sup> /h |
| Weight                               | 125 kg               |
| Compressed air connection            | 6 bar                |
| Electric connection                  | 1 phases, 230, 50 Hz |
| Wattage                              | 2,2 kW               |
|                                      |                      |

### Sealing frames:

The sealing area is suitable for trays up to a size of 325 x 265 mm (without outline cutting). The clean outline cutting of the foils guarantees an attractive piece of sales packaging. Transport of the foil is assured by the pushing in of the drawer.