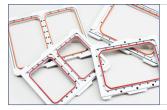

### Sealing frames:

The sealing area is suitable for trays up to a size of 325 x 265 mm (without outline cutting). The clean outline cutting of the foils guarantees an attractive piece of sales packaging. Transport of the foil is assured by the pushing in of the drawer.

- We have a great variety of sealing frames in stock
- Sealing frames in special sizes upon request